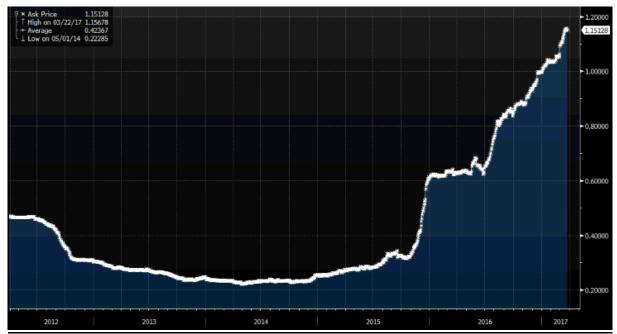

## OTHER INFORMATION

Evolution of the USD LIBOR 3 months (Last price as of March 24, 2017)

This information has been extracted from Bloomberg. Each of the Issuer and the Guarantor confirms that such information has been accurately reproduced and that, so far as it is aware, and is able to ascertain from information published by Bloomberg, no facts have been omitted which would render the reproduced information inaccurate or misleading.