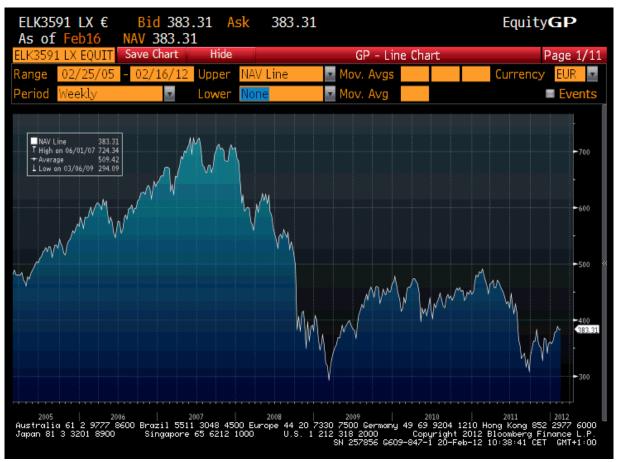

| December 2010                      | 453.84 | 430.58 |
|------------------------------------|--------|--------|
|                                    |        |        |
| January 2011                       | 481.61 | 441.82 |
| February 2011                      | 490.29 | 472.85 |
| March 2011                         | 476.68 | 436.72 |
| April 2011                         | 470.61 | 446.48 |
| May 2011                           | 471.01 | 444.63 |
| June 2011                          | 445.55 | 421.28 |
| July 2011                          | 446.90 | 402.83 |
| August 2011                        | 398.24 | 328.57 |
| September 2011                     | 355.07 | 302.12 |
| October 2011                       | 385.13 | 321.33 |
| November 2011                      | 367.13 | 325.66 |
| December 2011                      | 372.66 | 341.95 |
| Januari 2012                       | 383.09 | 354.19 |
| Net Asset Value in EUR (16/2/2012) | 383.31 |        |
| Source: Bloomberg                  |        |        |