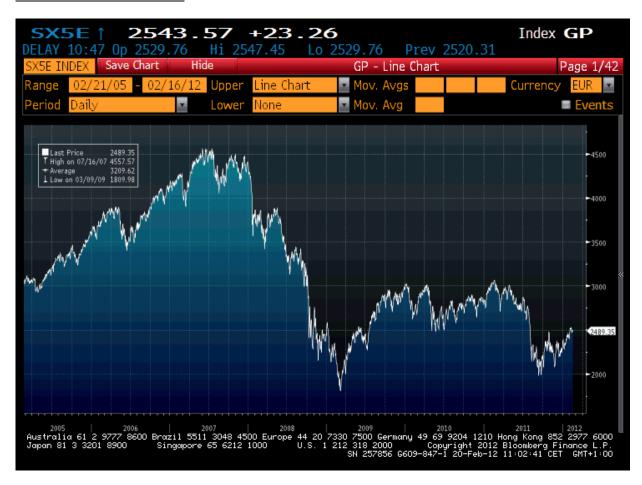

# Historical evolution of the index

|                                   | HIGH    | LOW     |
|-----------------------------------|---------|---------|
| 1 January1999 –31 March 1999      | 3685.36 | 3325.56 |
| 1 April 1999 – 30 June 1999       | 3867.89 | 3573.60 |
| 1 July 1999 – 30 September 1999   | 3971.84 | 3512.71 |
| 1 October 1999 – 31 December 1999 | 4904.46 | 3607.72 |
| 1 January2000 –31 March 2000      | 5464.43 | 4500.69 |
| 1 April 2000 – 30 June 2000       | 5434.81 | 4903.92 |
| 1 July 2000 – 30 September 2000   | 5392.63 | 4915.18 |
| 1 October 2000 – 31 December 2000 | 5101.40 | 4614.24 |
| 1 January 2001–31 March 2001      | 4787.45 | 3891.49 |
| 1 April 2001 – 30 June 2001       | 4582.07 | 4039.16 |
| 1 July 2001 – 30 September 2001   | 4304.44 | 2877.68 |
| 1 October 2001 – 31 December 2001 | 3828.76 | 3208.31 |
| 1 January 2002–31 March 2002      | 3833.09 | 3430.18 |
| 1 April 2002 – 30 June 2002       | 3748.44 | 2928.72 |
| 1 July 2002 – 30 September 2002   | 3165.47 | 2187.22 |
| 1 October 2002 – 31 December 2002 | 2669.89 | 2150.27 |
| January 2003                      | 2529.86 | 2154.53 |
| February 2003                     | 2280.82 | 2058.97 |
| March 2003                        | 2249.11 | 1849.64 |
| April 2003                        | 2365.97 | 2067.23 |
|                                   |         |         |