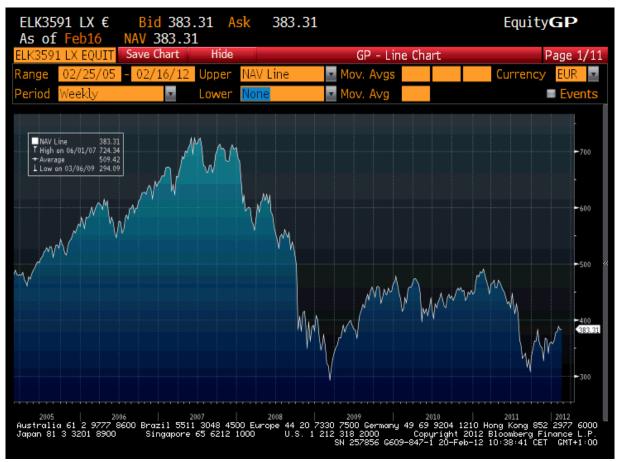

| D 1 2010                           | 453.04 | 120.50 |
|------------------------------------|--------|--------|
| December 2010                      | 453.84 | 430.58 |
| January 2011                       | 481.61 | 441.82 |
| February 2011                      | 490.29 | 472.85 |
| March 2011                         | 476.68 | 436.72 |
| April 2011                         | 470.61 | 446.48 |
| May 2011                           | 471.01 | 444.63 |
| June 2011                          | 445.55 | 421.28 |
| July 2011                          | 446.90 | 402.83 |
| August 2011                        | 398.24 | 328.57 |
| September 2011                     | 355.07 | 302.12 |
| October 2011                       | 385.13 | 321.33 |
| November 2011                      | 367.13 | 325.66 |
| December 2011                      | 372.66 | 341.95 |
| Januari 2012                       | 383.09 | 354.19 |
| Net Asset Value in EUR (16/2/2012) | 383.31 |        |
| Source: Bloomberg                  |        |        |