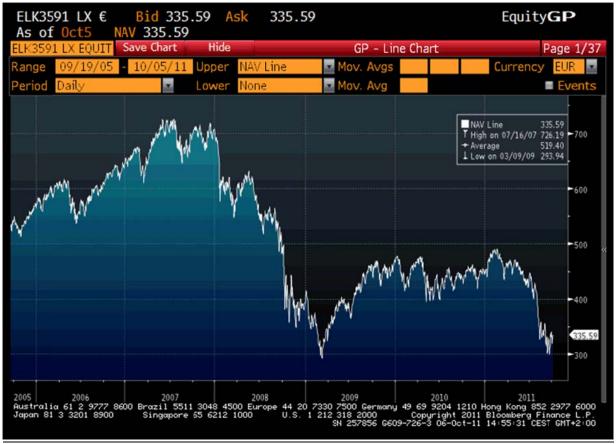

#### Information relating to the Underlying Value

The information regarding the Underlying Value has been sourced from the prospectus of Dexia Equities L Euro 50 (that is available free of charge in all Dexia Bank agencies and can be consulted at www.dexia.be: Sparen & Beleggen / Producten / Fondsen / Aandelenfondsen – Epargner & Investir / Produits / Fonds / Fonds SICAV d'actions). The Issuer confirms that this information has been partly reproduced from the Bloomberg screens < ELK3591 LX >. The Issuer also confirms that as far as it is aware and able to ascertain from such information, no facts have been omitted which would render the reproduced information inaccurate or misleading.

#### Description and historical evolution of the Underlying Value

Dexia Equities L Euro 50 is a compartment of Dexia Equities L, a UCITS incorporated under the laws of Luxembourg. The assets of this compartment consist mainly of a portfolio of variable-yield securities, mainly shares, convertible bonds and warrants issued for the most part by European companies and traded on the stock exchanges of those countries. At least two thirds of the net assets of the portfolio of this compartment are invested in equity-type transferable securities included in the Dow Jones EURO STOXX 50 <sup>®</sup> index, although they are not themselves indexed. Two-thirds of the net assets will always be invested in euro-denominated securities on these markets.

| December 2010                       | 453.84 | 430.58 |
|-------------------------------------|--------|--------|
| January 2011                        | 481.61 | 441.82 |
| February 2011                       | 490.29 | 472.85 |
| March 2011                          | 476.68 | 436.72 |
| April 2011                          | 470.61 | 446.48 |
| May 2011                            | 471.01 | 444.63 |
| June 2011                           | 445.55 | 421.28 |
| July 2011                           | 446.90 | 402.83 |
| August 2011                         | 398.24 | 328.57 |
| September 2012                      | 355.07 | 302.12 |
| Net Asset Value in EUR (17/10/2011) | 356.77 |        |
| Source: Bloomherg                   |        |        |