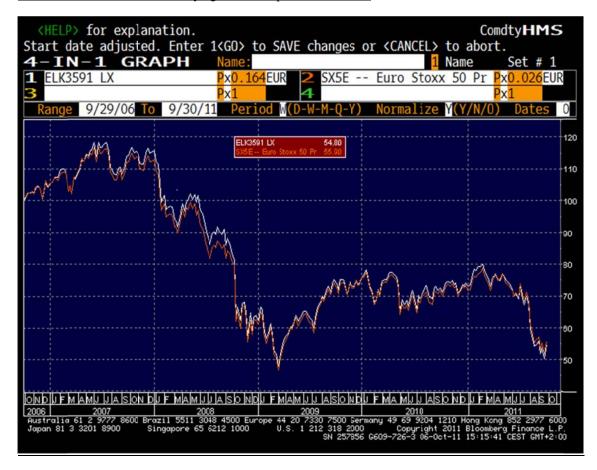

#### Information relating to the Underlying Value

The information regarding the Underlying Value has been sourced from the prospectus of Dexia Equities L Euro 50 (that is available free of charge in all Dexia Bank agencies and can be consulted at www.dexia.be: Sparen & Beleggen / Producten / Fondsen / Aandelenfondsen – Epargner & Investir / Produits / Fonds / Fonds SICAV d'actions). The Issuer confirms that this information has been partly reproduced from the Bloomberg screens < ELK3591 LX >. The Issuer also confirms that as far as it is aware and able to ascertain from such information, no facts have been omitted which would render the reproduced information inaccurate or misleading.

#### Description and historical evolution of the Underlying Value

Dexia Equities L Euro 50 is a compartment of Dexia Equities L, a UCITS incorporated under the laws of Luxembourg. The assets of this compartment consist mainly of a portfolio of variable-yield securities, mainly shares, convertible bonds and warrants issued for the most part by European companies and traded on the stock exchanges of those countries. At least two thirds of the net assets of the portfolio of this compartment are invested in equity-type transferable securities included in the Dow Jones EURO STOXX 50 <sup>®</sup> index, although they are not themselves indexed. Two-thirds of the net assets will always be invested in euro-denominated securities on these markets.