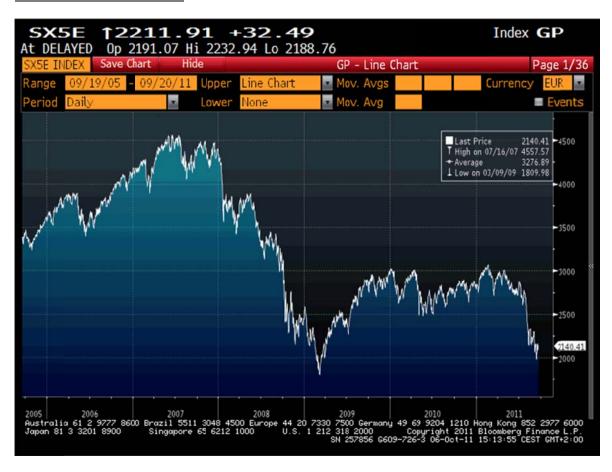

# Description and historical evolution of the Dow Jones Euro Stoxx 50 <sup>®</sup> index

### General

The Dow Jones EURO STOXX 50 <sup>®</sup> index represents the performance of 50 companies representing the market sector leaders in the Euro zone. The index is a free float market capitalisation weighted index which captures around 60% of the underlying market capitalisation of the Dow Jones EURO STOXX Total Market <sup>®</sup> Index. Components weightings are based on the number of free float shares, i.e. those shares that are available for trading.

## Historical evolution of the index

|                                   | HIGH    | LOW     |
|-----------------------------------|---------|---------|
| 1 January1999 –31 March 1999      | 3685.36 | 3325.56 |
| 1 April 1999 – 30 June 1999       | 3867.89 | 3573.60 |
| 1 July 1999 – 30 September 1999   | 3971.84 | 3512.71 |
| 1 October 1999 – 31 December 1999 | 4904.46 | 3607.72 |
| 1 January2000 –31 March 2000      | 5464.43 | 4500.69 |
| 1 April 2000 – 30 June 2000       | 5434.81 | 4903.92 |
| 1 July 2000 – 30 September 2000   | 5392.63 | 4915.18 |
| 1 October 2000 – 31 December 2000 | 5101.40 | 4614.24 |
| 1 January 2001–31 March 2001      | 4787.45 | 3891.49 |
| 1 April 2001 – 30 June 2001       | 4582.07 | 4039.16 |
| 1 July 2001 – 30 September 2001   | 4304.44 | 2877.68 |
| 1 October 2001 – 31 December 2001 | 3828.76 | 3208.31 |
| 1 January 2002–31 March 2002      | 3833.09 | 3430.18 |
| 1 April 2002 – 30 June 2002       | 3748.44 | 2928.72 |
| 1 July 2002 – 30 September 2002   | 3165.47 | 2187.22 |
| 1 October 2002 – 31 December 2002 | 2669.89 | 2150.27 |
| January 2003                      | 2529.86 | 2154.53 |
| February 2003                     | 2280.82 | 2058.97 |
| March 2003                        | 2249.11 | 1849.64 |
| April 2003                        | 2365.97 | 2067.23 |
| May 2003                          | 2389.7  | 2229.43 |