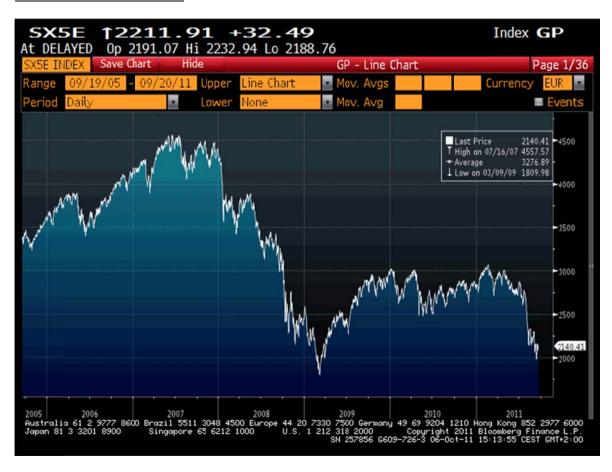

# Historical evolution of the index

|                                   | HIGH    | LOW     |
|-----------------------------------|---------|---------|
| 1 January1999 –31 March 1999      | 3685.36 | 3325.56 |
| 1 April 1999 – 30 June 1999       | 3867.89 | 3573.60 |
| 1 July 1999 – 30 September 1999   | 3971.84 | 3512.71 |
| 1 October 1999 – 31 December 1999 | 4904.46 | 3607.72 |
| 1 January2000 –31 March 2000      | 5464.43 | 4500.69 |
| 1 April 2000 – 30 June 2000       | 5434.81 | 4903.92 |
| 1 July 2000 – 30 September 2000   | 5392.63 | 4915.18 |
| 1 October 2000 – 31 December 2000 | 5101.40 | 4614.24 |
| 1 January 2001–31 March 2001      | 4787.45 | 3891.49 |
| 1 April 2001 – 30 June 2001       | 4582.07 | 4039.16 |
| 1 July 2001 – 30 September 2001   | 4304.44 | 2877.68 |
| 1 October 2001 – 31 December 2001 | 3828.76 | 3208.31 |
| 1 January 2002–31 March 2002      | 3833.09 | 3430.18 |
| 1 April 2002 – 30 June 2002       | 3748.44 | 2928.72 |
| 1 July 2002 – 30 September 2002   | 3165.47 | 2187.22 |
| 1 October 2002 – 31 December 2002 | 2669.89 | 2150.27 |
| January 2003                      | 2529.86 | 2154.53 |
| February 2003                     | 2280.82 | 2058.97 |
| March 2003                        | 2249.11 | 1849.64 |
| April 2003                        | 2365.97 | 2067.23 |
| May 2003                          | 2389.7  | 2229.43 |

| June 2003             | 2527.44            | 2365.76            |
|-----------------------|--------------------|--------------------|
| July 2003             | 2519.79            | 2366.86            |
| August 2003           | 2593.55            | 2436.06            |
| September 2003        | 2641.55            | 2395.87            |
| October 2003          | 2542.52            | 2427.06            |
| November 2003         | 2592.91            | 2517.38            |
| December 2003         | 2660.37            | 2572.70            |
| January 2004          | 2746.40            | 2687.39            |
| February 2004         | 2775.08            | 2678.48            |
| March 2004            | 2804.06            | 2608.38            |
| April 2004            | 2795.53            | 2694.18            |
| •                     | 2753.15            |                    |
| May 2004<br>June 2004 |                    | 2626.96            |
|                       | 2840.04            | 2713.29            |
| July 2004             | 2806.62            | 2640.61            |
| August 2004           | 2712.45            | 2580.04            |
| September 2004        | 2790.67            | 2691.67            |
| October 2004          | 2834.62            | 2734.37            |
| November 2004         | 2922.24            | 2834.03            |
| December 2004         | 2955.11            | 2888.02            |
| January 2005          | 2984.59            | 2924.01            |
| February 2005         | 3085.95            | 3008.85            |
| March 2005            | 3114.54            | 3032.13            |
| April 2004            | 3090.72            | 2930.10            |
| May 2005              | 3096.54            | 2949.09            |
| June 2005             | 3190.80            | 3099.20            |
| July 2005             | 3333.05            | 3170.06            |
| August 2005           | 3370.84            | 3224.10            |
| September 2005        | 3429.42            | 3274.42            |
| October 2005          | 3464.23            | 3241.14            |
| November 2005         | 3471.43            | 3312.45            |
|                       |                    |                    |
| December 2005         | 3616.33            | 3499.40            |
| January 2006          | 3691.41            | 3532.68            |
| February 2006         | 3840.56            | 3671.37            |
| March 2006            | 3874.61            | 3727.96            |
| April 2006            | 3888.46            | 3770.79            |
| May 2006              | 3890.94            | 3539.77            |
| June 2006             | 3648.92            | 3408.02            |
| July 2006             | 3710.60            | 3492.11            |
| August 2006           | 3817.86            | 3640.60            |
| September 2006        | 3899.41            | 3739.70            |
| October 2006          | 4027.29            | 3880.14            |
| November 2006         | 4109.81            | 3974.62            |
| December 2006         | 4140.66            | 3932.09            |
| January 2007          | 4195.22            | 4090.88            |
| February 2007         | 4272.32            | 4087.12            |
| March 2007            | 4191.58            | 3906.15            |
| April 2007            | 4416.79            | 4189.55            |
| May 2007              | 4512.65            | 4391.87            |
| June 2007             | 4556.97            | 4376.42            |
| July 2007             | 4557.57            | 4239.18            |
| August 2007           | 4364.22            | 4062.33            |
| September 2007        | 4304.22<br>4389.33 |                    |
| -                     |                    | 4136.45<br>4356.24 |
| October 2007          | 4489.79            | 4356.24            |
| November 2007         | 4415.27            | 4195.58            |
| December 2007         | 4469.47            | 4301.34            |
| January 2008          | 4339.23            | 3577.99            |
|                       |                    |                    |
|                       |                    |                    |