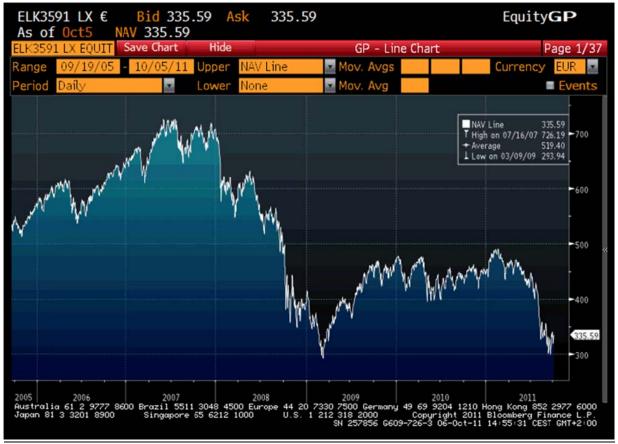

| December 2010                       | 453.84 | 430.58 |
|-------------------------------------|--------|--------|
| January 2011                        | 481.61 | 441.82 |
| February 2011                       | 490.29 | 472.85 |
| March 2011                          | 476.68 | 436.72 |
| April 2011                          | 470.61 | 446.48 |
| May 2011                            | 471.01 | 444.63 |
| June 2011                           | 445.55 | 421.28 |
| July 2011                           | 446.90 | 402.83 |
| August 2011                         | 398.24 | 328.57 |
| September 2012                      | 355.07 | 302.12 |
| Net Asset Value in EUR (17/10/2011) | 356.77 |        |
| Source: Bloomhera                   |        |        |