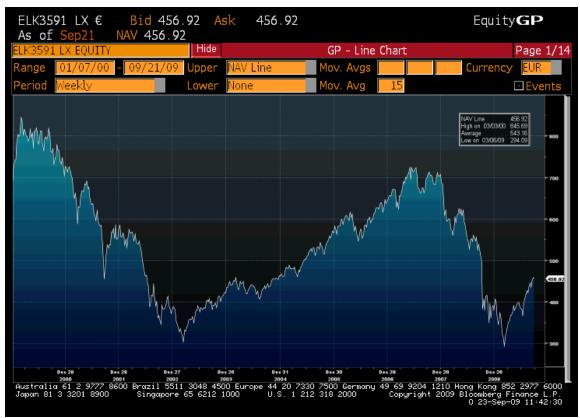

### Historical evolution of the Underlying Value

Source: Bloomberg

|                                   | HIGH (in EUR)    | LOW (in EUR) |
|-----------------------------------|------------------|--------------|
| 1 January 1999 –31 March 1999     | 579.20           | 529.89       |
| 1 April 1999 – 30 June 1999       | 596.89           | 552.60       |
| 1 July 1999 - 30 September 1999   | 612.44           | 544.27       |
| 1 October 1999 – 31 December 1999 | 742.99           | 554.78       |
| 1 January2000 –31 March 2000      | 857.50           | 694.09       |
| 1 April 2000 – 30 June 2000       | 834.95           | 756.97       |
| 1 July 2000 - 30 September 2000   | 827.75           | 760.75       |
| 1 October 2000 – 31 December 2000 | 779.46           | 703.84       |
| 1 January 2001 –31 March 2001     | 727.53           | 588.84       |
| 1 April 2001 – 30 June 2001       | 694.85           | 610.36       |
| 1 July 2001 - 30 September 2001   | 655.56           | 444.26       |
| 1 October 2001 – 31 December 2001 | 585.33           | 493.06       |
| 1 January 2002 –31 March 2002     | 584.96           | 523.03       |
| 1 April 2002 – 30 June 2002       | 575.16           | 452.06       |
| 1 July 2002 - 30 September 2002   | 487.56           | 338.82       |
| 1 October 2002 – 31 December 2002 | 413.73           | 332.16       |
| January 2003                      | 390.71           | 333.57       |
| February 2003                     | 350.90           | 318.07       |
| March 2003                        | 347.33           | 285.44       |
| April 2003                        | 365.53           | 314.64       |
| May 2003                          | 369.59           | 346.39       |
| June 2003                         | 393.06           | 368.28       |
| July 2003                         | 392.43           | 369.09       |
| August 2003                       | 405.26           | 380.28       |
| September 2003                    | 412.33           | 372.95       |
| October 2003                      | 400.73           | 379.31       |
| November 2003                     | 413.75           | 399.95       |
| December 2003                     | 428.25           | 412.31       |
| January 2004                      | 449.95           | 432.12       |
| February 2004                     | 456.20           | 437.43       |
| March 2004                        | 460.52           | 420.30       |
| April 2004                        | 452.37           | 433.36       |
| May 2004                          | 439.77           | 413.77       |
| June 2004                         | 444.89           | 424.08       |
| July 2004                         | 440.21           | 413.80       |
| August 2004                       | 425.95           | 406.58       |
| September 2004                    | 439.84           | 423.65       |
| October 2004                      | 446.24           | 430.17       |
| November 2004                     | 458.97           | 448.58       |
| December 2004                     | 463.46           | 453.41       |
| January 2005                      | 468.06           | 458.59       |
| February 2005                     | 484.96           | 471.79       |
| March 2005                        | 489.21           | 475.56       |
| April 2004                        | 484.47           | 460.83       |
| May 2005                          | 490.91           | 464.48       |
| June 2005                         | 504.90           | 491.40       |
| July 2005                         | 529.78           | 503.63       |
| August 2005                       | 536.15           | 512.03       |
| September 2005                    | 543.50<br>540.35 | 519.58       |
| October 2005                      | 549.35           | 514.17       |
| November 2005                     | 550.36           | 526.62       |
| December 2005                     | 572.86           | 554.39       |
| January 2006                      | 583.46           | 559.68       |
| February 2006                     | 603.57           | 581.09       |

| March 2006                         | 610.51 | 584.94 |
|------------------------------------|--------|--------|
| April 2006                         | 615.20 | 595.33 |
| May 2006                           | 613.87 | 557.64 |
| June 2006                          | 575.31 | 537.35 |
| July 2006                          | 583.10 | 550.69 |
| August 2006                        | 604.02 | 574.14 |
| September 2006                     | 611.35 | 587.85 |
| October 2006                       | 629.77 | 607.66 |
| November 2006                      | 642.54 | 621.04 |
| December 2006                      | 647.18 | 616.14 |
| January 2007                       | 663.23 | 642.05 |
| February 2007                      | 674.31 | 642.85 |
| March 2007                         | 655.70 | 611.50 |
| April 2007                         | 691.54 | 654.29 |
| May 2007                           | 717.84 | 692.26 |
| June 2007                          | 724.34 | 695.66 |
| July 2007                          | 726.19 | 673.99 |
| August 2007                        | 695.22 | 646.85 |
| September 2007                     | 699.94 | 658.49 |
| October 2007                       | 713.42 | 694.54 |
| November 2007                      | 703.37 | 669.97 |
| December 2007                      | 716.75 | 690.26 |
| January 2008                       | 696.89 | 578.67 |
| February 2008                      | 621.70 | 590.15 |
| March 2008                         | 591.67 | 549.72 |
| April 2008                         | 615.49 | 603.23 |
| May 2008                           | 630.28 | 607.68 |
| June 2008                          | 615.02 | 552.66 |
| July 2008                          | 558.33 | 519.76 |
| August 2008                        | 565.25 | 537.12 |
| September 2008                     | 563.28 | 483.90 |
| September 2008                     | 563.28 | 483.90 |
| October 2008                       | 497.09 | 360.24 |
| November 2008                      | 442.30 | 350.78 |
| December 2008                      | 399,56 | 362,62 |
| January 2009                       | 414.03 | 362.62 |
| February 2009                      | 374.22 | 315.30 |
| March 2009                         | 346.62 | 293.94 |
| April 2009                         | 375.54 | 339.34 |
| May 2009                           | 396.18 | 378.64 |
| June 2009                          | 402.74 | 379.88 |
| July 2009                          | 420.50 | 367.26 |
| August 2009                        | 446.04 | 412.48 |
| Net Asset Value in EUR (22/9/2009) | 459.66 |        |