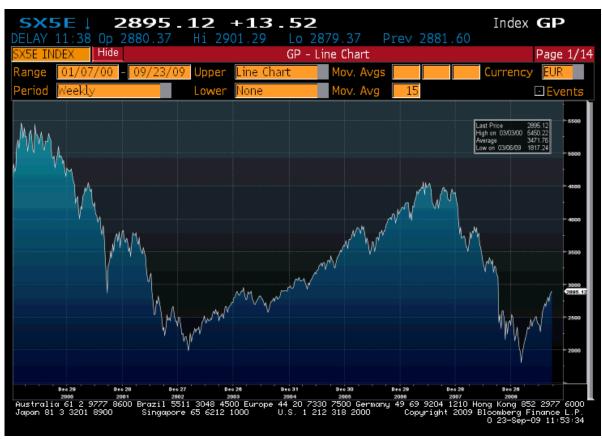

## Historical evolution of the index

Source: Bloomberg

|                                   | шси                    | LOW                   |
|-----------------------------------|------------------------|-----------------------|
| 1 January1999 –31 March 1999      | <b>HIGH</b><br>3685.36 | <b>LOW</b><br>3325.56 |
| 1 April 1999 – 30 June 1999       | 3867.89                | 3573.60               |
| 1 July 1999 - 30 September 1999   | 3971.84                | 3512.71               |
| 1 October 1999 – 31 December 1999 | 4904.46                | 3607.72               |
| 1 January2000 –31 March 2000      | 5464.43                | 4500.69               |
| 1 April 2000 – 30 June 2000       | 5434.81                | 4903.92               |
| 1 July 2000 - 30 September 2000   | 5392.63                | 4915.18               |
| 1 October 2000 – 31 December 2000 | 5101.40                | 4614.24               |
| 1 January 2001–31 March 2001      | 4787.45                | 3891.49               |
| 1 April 2001 – 30 June 2001       | 4582.07                | 4039.16               |
| 1 July 2001 - 30 September 2001   | 4304.44                | 2877.68               |
| 1 October 2001 – 31 December 2001 | 3828.76                | 3208.31               |
| 1 January 2002–31 March 2002      | 3833.09                | 3430.18               |
| 1 April 2002 – 30 June 2002       | 3748.44                | 2928.72               |
| 1 July 2002 - 30 September 2002   | 3165.47                | 2187.22               |
| 1 October 2002 – 31 December 2002 | 2669.89                | 2150.27               |
| January 2003                      | 2529.86                | 2154.53               |
| February 2003                     | 2280.82                | 2058.97               |
| March 2003                        | 2249.11                | 1849.64               |
| April 2003                        | 2365.97                | 2067.23               |
| May 2003                          | 2389.7                 | 2229.43               |
| June 2003                         | 2527.44                | 2365.76               |
| July 2003                         | 2519.79                | 2366.86               |
| August 2003                       | 2593.55                | 2436.06               |
| September 2003                    | 2641.55                | 2395.87               |
| October 2003                      | 2542.52                | 2427.06               |
| November 2003                     | 2592.91                | 2517.38               |
| December 2003                     | 2660.37                | 2572.70               |
| January 2004                      | 2746.40                | 2687.39               |
| February 2004                     | 2775.08                | 2678.48               |
| March 2004                        | 2804.06<br>2705.53     | 2608.38               |
| April 2004                        | 2795.53                | 2694.18               |
| May 2004<br>June 2004             | 2753.15<br>2840.04     | 2626.96<br>2713.29    |
| July 2004                         | 2806.62                | 2640.61               |
| August 2004                       | 2712.45                | 2580.04               |
| September 2004                    | 2790.67                | 2691.67               |
| October 2004                      | 2834.62                | 2734.37               |
| November 2004                     | 2922.24                | 2834.03               |
| December 2004                     | 2955.11                | 2888.02               |
| January 2005                      | 2984.59                | 2924.01               |
| February 2005                     | 3085.95                | 3008.85               |
| March 2005                        | 3114.54                | 3032.13               |
| April 2004                        | 3090.72                | 2930.10               |
| May 2005                          | 3096.54                | 2949.09               |
| June 2005                         | 3190.80                | 3099.20               |
| July 2005                         | 3333.05                | 3170.06               |
| August 2005                       | 3370.84                | 3224.10               |
| September 2005                    | 3429.42                | 3274.42               |
| October 2005                      | 3464.23                | 3241.14               |
| November 2005                     | 3471.43                | 3312.45               |
| December 2005                     | 3616.33                | 3499.40               |
| January 2006                      | 3691.41                | 3532.68               |
| February 2006                     | 3840.56                | 3671.37               |
|                                   |                        |                       |