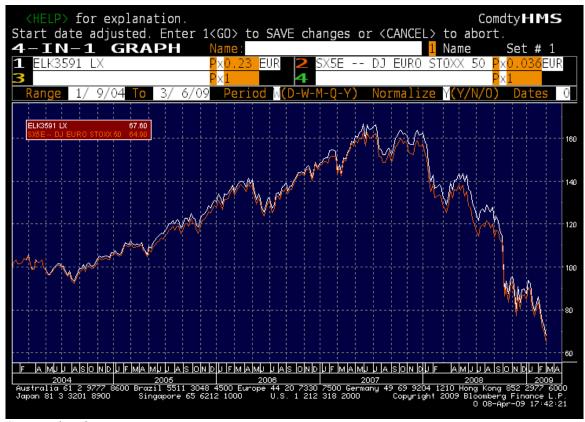

### Information relating to the Underlying Value

The information regarding the Underlying Value has been sourced from the prospectus of Dexia Equities L Euro 50 (that is available free of charge in all Dexia Bank agencies and can be consulted at www.dexia.be: Sparen & Beleggen / Producten / Fondsen / Aandelenfondsen – Epargner & Investir / Produits / Fonds / Fonds SICAV d'actions). The Issuer confirms that this information has been partly reproduced from the Bloomberg screens < ELK3591 LX >. The Issuer also confirms that as far as it is aware and able to ascertain from such information, no facts have been omitted which would render the reproduced information inaccurate or misleading.

## Description and historical evolution of the Underlying Value

Dexia Equities L Euro 50 is a compartment of Dexia Equities L, a UCITS incorporated under the laws of Luxembourg. The assets of this compartment consist mainly of a portfolio of variable-yield securities, mainly shares, convertible bonds and warrants issued for the most part by European companies and traded on the stock exchanges of those countries. At least two thirds of the net assets of the portfolio of this compartment are invested in equity-type transferable securities included in the Dow Jones EURO STOXX 50 <sup>®</sup> index, although they are not themselves indexed. Two-thirds of the net assets will always be invested in euro-denominated securities on these markets.