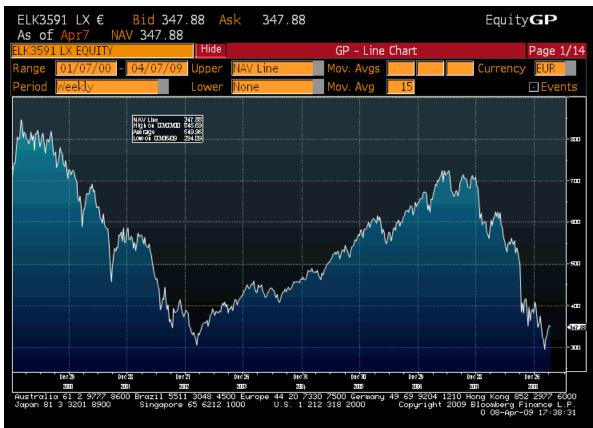

### Information relating to the Underlying Value

The information regarding the Underlying Value has been sourced from the prospectus of Dexia Equities L Euro 50 (that is available free of charge in all Dexia Bank agencies and can be consulted at www.dexia.be: Sparen & Beleggen / Producten / Fondsen / Aandelenfondsen – Epargner & Investir / Produits / Fonds / Fonds SICAV d'actions). The Issuer confirms that this information has been partly reproduced from the Bloomberg screens < ELK3591 LX >. The Issuer also confirms that as far as it is aware and able to ascertain from such information, no facts have been omitted which would render the reproduced information inaccurate or misleading.

## Description and historical evolution of the Underlying Value

Dexia Equities L Euro 50 is a compartment of Dexia Equities L, a UCITS incorporated under the laws of Luxembourg. The assets of this compartment consist mainly of a portfolio of variable-yield securities, mainly shares, convertible bonds and warrants issued for the most part by European companies and traded on the stock exchanges of those countries. At least two thirds of the net assets of the portfolio of this compartment are invested in equity-type transferable securities included in the Dow Jones EURO STOXX 50 <sup>®</sup> index, although they are not themselves indexed. Two-thirds of the net assets will always be invested in euro-denominated securities on these markets.

### Historical evolution of the Underlying Value

Source: Bloomberg

|                                   | HIGH (in EUR)    | LOW (in EUR)     |
|-----------------------------------|------------------|------------------|
| 1 January 1999 –31 March 1999     | 579.20           | 529.89           |
| 1 April 1999 – 30 June 1999       | 596.89           | 552.60           |
| 1 July 1999 - 30 September 1999   | 612.44           | 544.27           |
| 1 October 1999 – 31 December 1999 | 742.99           | 554.78           |
| 1 January2000 –31 March 2000      | 857.50           | 694.09           |
| 1 April 2000 – 30 June 2000       | 834.95           | 756.97           |
| 1 July 2000 - 30 September 2000   | 827.75           | 760.75           |
| 1 October 2000 – 31 December 2000 | 779.46           | 703.84           |
| 1 January 2001 –31 March 2001     | 727.53           | 588.84           |
| 1 April 2001 – 30 June 2001       | 694.85           | 610.36           |
| 1 July 2001 - 30 September 2001   | 655.56           | 444.26           |
| 1 October 2001 – 31 December 2001 | 585.33           | 493.06           |
| 1 January 2002 –31 March 2002     | 584.96           | 523.03           |
| 1 April 2002 – 30 June 2002       | 575.16           | 452.06           |
| 1 July 2002 - 30 September 2002   | 487.56           | 338.82           |
| 1 October 2002 – 31 December 2002 | 413.73           | 332.16           |
| January 2003                      | 390.71           | 333.57           |
| February 2003                     | 350.90           | 318.07           |
| March 2003                        | 347.33           | 285.44           |
| April 2003                        | 365.53           | 314.64           |
| May 2003                          | 369.59           | 346.39           |
| June 2003                         | 393.06           | 368.28           |
| July 2003                         | 392.43           | 369.09           |
| August 2003                       | 405.26           | 380.28           |
| September 2003                    | 412.33           | 372.95           |
| October 2003                      | 400.73           | 379.31           |
| November 2003                     | 413.75           | 399.95           |
| December 2003                     | 428.25           | 412.31           |
| January 2004                      | 449.95           | 432.12           |
| February 2004                     | 456.20           | 437.43           |
| March 2004                        | 460.52           | 420.30           |
| April 2004                        | 452.37           | 433.36           |
| May 2004                          | 439.77           | 413.77           |
| June 2004                         | 444.89           | 424.08           |
| July 2004                         | 440.21           | 413.80           |
| August 2004                       | 425.95           | 406.58           |
| September 2004                    | 439.84           | 423.65           |
| October 2004                      | 446.24           | 430.17           |
| November 2004                     | 458.97           | 448.58           |
| December 2004                     | 463.46           | 453.41<br>458.50 |
| January 2005                      | 468.06           | 458.59<br>471.79 |
| February 2005<br>March 2005       | 484.96<br>489.21 | 471.79<br>475.56 |
| April 2004                        | 484.47           | 460.83           |
| May 2005                          | 490.91           | 464.48           |
| June 2005                         | 504.90           | 491.40           |
| July 2005                         | 529.78           | 503.63           |
| August 2005                       | 536.15           | 512.03           |
| September 2005                    | 543.50           | 512.63           |
| October 2005                      | 549.35           | 514.17           |
| November 2005                     | 550.36           | 526.62           |
| December 2005                     | 572.86           | 554.39           |
| January 2006                      | 583.46           | 559.68           |
| February 2006                     | 603.57           | 581.09           |
| 1 coraary 2000                    | 003.37           | 501.09           |